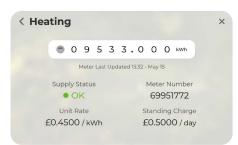

View balance and system status at a glance with easy menu navigation.

Last meter reads & current energy rates for easy account monitoring.

| ×        |
|----------|
| $\frown$ |
| £42.85   |
|          |
|          |