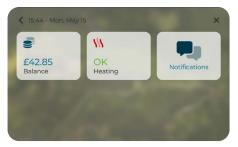

View balance and system status at a glance with easy menu navigation.

Last meter reads & current energy rates for easy account monitoring.

| ×        |
|----------|
| $\frown$ |
| £42.85   |
|          |
|          |

Colour-coded balance with projections on how long credit will last.

| <ul> <li>To help reduce energy<br/>Today, 15:50</li> </ul>      |    |
|-----------------------------------------------------------------|----|
| <ul> <li>Engineer would like to vis<br/>Today, 15:49</li> </ul> | it |
|                                                                 |    |

Notification hub to see new and old messages related to the account.